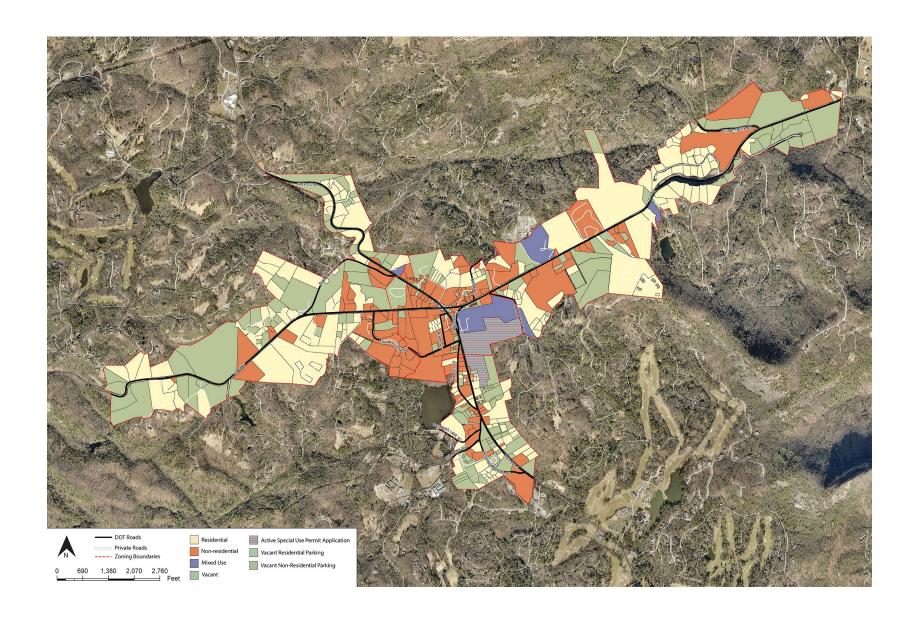

val

- Cashiers Residential (CRS)
- Cashiers Non-Residential (CNR)
- Cashiers Mixed-Use (CMX)
- Cashiers Conditional (CCD 1, 2, 3...)

## DISTRICTS



### **USES**

#### **Cashiers Residential**

- 4.0 Units/Acre
- SFD, Duplex, Triplex, Quadplex(?), ADU, manufactured homes
- Allow schools, churches, fraternal organizations, minor utilities, major utilities, towers



#### **USES**

#### **Cashiers Non-Residential**

- SFA, Triplex, Quadplex, Multi-family, No SFD, Institutional uses, Retail, Office, Restaurants
- Light Industrial



### **USES**

#### **Cashiers Mixed-Use**

- 8.0 Units/Acre
- SFA, Multi-family, live/work, all forms or residential; Institutional; retail, office, personal service, restaurants
- Must mix 2 housing types or 2 nonresidential use types
- No light industrial(?)







alysis - CPC Overview • 3.27.24



## **Key Topics to Address:**

Don't send Power down the mountain

Keep Cashiers
Cashiers (just better)

Let the Planning Council Plan

## NEXT STEPS...

Tomorrow's public forum

Ordinance Draft during April's meeting